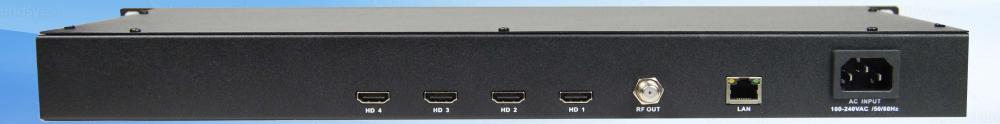

## SK-790 Quad Input HD Modulator

This quad input high definition MPEG-4 RF modulator is a fully featured network controllable modulator. The unit has 4 separate HDMI inputs that are multiplexed into one 7MHz carrier. You can also either let the unit define the channel name, number and frequency or you can program your prefered settings. Simple to set up the unit comes pre-set for use in Australia. Perfect for use in hotels, clubs, homes and security.

## **Features**

4 HDMI Inputs
MPEG-4 H.264 High Definition
1080P Resolution
Fully Agile
Adjustable Output Level 90-105dBuV
MER 36dB
Programmable Channel, Network Names & LCN
Front Panel Controls & Web interface
19" Rack Mountable
HDCP Supported