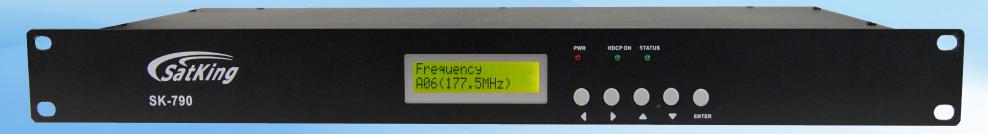

## SK-790 Quad Input HD Modulator

This quad input high definition MPEG-4 RF modulator is a fully featured network controllable modulator. The unit has 4 separate HDMI inputs that are multiplexed into one 7MHz carrier. You can also either let the unit define the channel name, number and frequency or you can program your prefered settings. Simple to set up the unit comes pre-set for use in Australia. Perfect for use in hotels, clubs, homes and security.

## **Features**

4 HDMI Inputs
MPEG-4 H.264 High Definition
1080P Resolution
Fully Agile
Adjustable Output Level 90-105dBuV
MER 36dB
Programmable Channel, Network Names & LCN
Front Panel Controls & Web interface
19" Rack Mountable
HDCP Supported